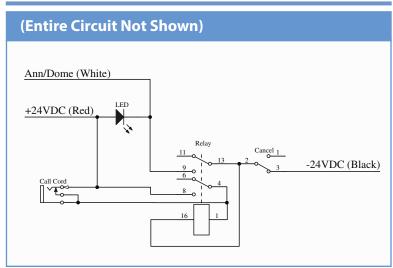

## **Electrical Schematic**

#### Wire Color Comparison Table

| Executone | Crest | Function |
|-----------|-------|----------|
| Red       | Red   | +24 VDC  |
| Black     | Black | -24 VDC  |
| White     | White | ANN/DOME |