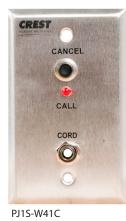

## Single & Dual 1/4" 2-Conductor Patient Stations, Crest Replacements for Executone®

P/N PJ1S-W41C (Single Stainless Steel Faceplate) PJ1S-W41CPL (Single Plastic Faceplate) PJ2S-W42C (Dual Stainless Steel Faceplate) PJ2S-W42CPL (Dual Plastic Steel Faceplate)