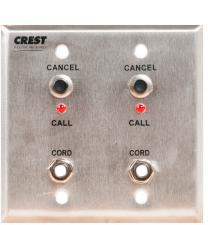

## Single & Dual 1/4" 2-Conductor Patient Stations, Crest Replacements for Executone®

P/N PJ1S-W41C (Single Stainless Steel Faceplate) PJ1S-W41CPL (Single Plastic Faceplate) PJ2S-W42C (Dual Stainless Steel Faceplate) PJ2S-W42CPL (Dual Plastic Steel Faceplate)

PJ2S-W42C