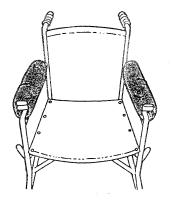

## PURPOSE

Foam-padded and nylon-covered, Skil-Care Armrest Cushions are designed to provide comfort and protect sensitive arms and elbows against contact with hard armrests and metal wheelchair frames.

## APPLICATION

Wrap Armrest Cushions around wheelchair armrests and secure Velcro underneath armrest.