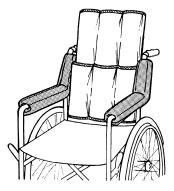

## PURPOSE

Foam-padded and nylon-covered, Skil-Care Armrest Cushions are designed to provide comfort and protect sensitive arms and elbows against contact with hard armrests and metal wheelchair frames.

## APPLICATION

Wrap Armrest Cushions around wheelchair armrests and secure Velcro underneath armrest.