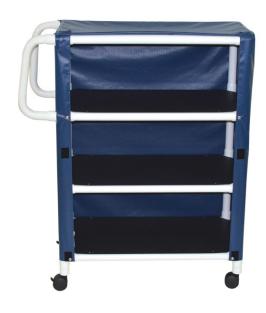

## Replacement Cart Cover Specifications 800-779-2660

| Date                                                                                                   | 1          | - A      |
|--------------------------------------------------------------------------------------------------------|------------|----------|
| A. Cart Length (External):  Measure from cart from left to right inches (Not including handle, inches) | if any)    |          |
|                                                                                                        | , de       |          |
| B. Cart Width (External):                                                                              |            |          |
| Measure from front to back of cart inches                                                              | 100        |          |
| C. Cart Height:                                                                                        | - In       | 51       |
| Measure from top corner of cart to bottom of bottom shelf inches                                       |            |          |
| (Not including casters)                                                                                |            | •        |
| Additional Questions                                                                                   |            |          |
| 1. PVC or Metal Cart                                                                                   |            |          |
| 2. Flap opening on one side or both sides                                                              | 1          | İ        |
| 3. Flap closure Velcro or zipper                                                                       |            | Ĭ        |
| 4. Handle or no handle on cart                                                                         | 1          | (I)T     |
| 5. If handle, 1 or 2                                                                                   | , <b>↓</b> | ((1)     |
| 6. When facing front of cart, is handle(s) on left or right side                                       | F \$       | -        |
|                                                                                                        | 1          | T        |
| If handle(s) on cart answer the following:                                                             | E          |          |
| D. Measure from top corner of cart to top of handle inches                                             |            |          |
| E. Measure from bottom of handle to bottom of bottom shelf inches                                      | 1          | -        |
| (Not including casters)                                                                                | ë          | er.      |
| F. Measure width / thickness of handle inches                                                          | Horizontal | Vertical |
|                                                                                                        | Handle     | Handles  |

## **Please Note:**

Sum of all 3 handle measurements should equal to height of cart provided on C.