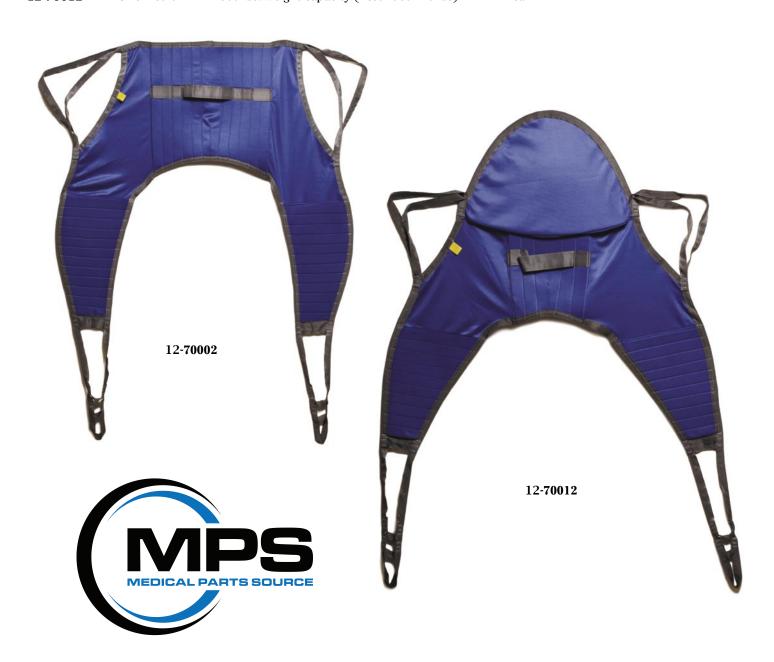

## **Hoyer Compatible Padded Slings**

- Deluxe closed cell padding with four point loops for comfort and safety
- Available with or without head support
- Durable polyester material is manufactured to the same weight and size specifications as the name brand
- Value priced without compromising on quality
- Designed to meet the requirements of E0621
- 6-month warranty

| 12-70000<br>12-70001<br>12-70002 | Size XL<br>Size Large<br>Size Medium | 600 lbs. weight capacity (Best fit 270-600 lbs)<br>500 lbs. weight capacity (Best fit 198-350 lbs)<br>500 lbs. weight capacity (Best fit 99-210 lbs) | 1 ea<br>1 ea<br>1 ea |
|----------------------------------|--------------------------------------|------------------------------------------------------------------------------------------------------------------------------------------------------|----------------------|
| with Head Support                |                                      |                                                                                                                                                      |                      |
| 12-70010                         | Size XL                              | 600 lbs. weight capacity (Best fit 270-600 lbs)                                                                                                      | 1 ea                 |
| 12-70011                         | Size Large                           | 500 lbs. weight capacity (Best fit 198-350 lbs)                                                                                                      | 1 ea                 |
| 12-70012                         | Size Medium                          | 500 lbs. weight capacity (Best fit 99-210 lbs)                                                                                                       | 1 ea                 |