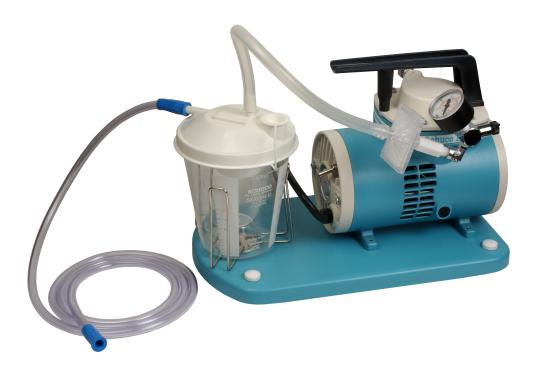

## Schuco<sub>®</sub>-Vac 130 Aspirator

The regulator assembly has been replaced with a bacteria filter, eliminating the cap and float assembly. This filter will prevent fluids and other contaminants from damaging the pump.

This durable unit continues to meet the need for controlled vacuum regulation from 0" up to 22" Hg with a flow rate of 28 lpm.

## **Standard Features**

- o Vibration-free easy-to-read regulator gauge
- o Wire basket accommodates a variety of canisters
- o Quick-connect tubing for all connections
- Hydrophobic/bacteria filter eliminates pump flooding, and prevents contaminant damage
- o 3 filters included with every pump